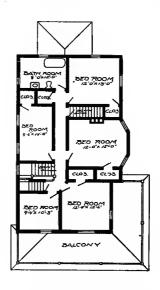

ve of porch

Blue prints consist of cellar and foundation plan; first and second floor plans; front, rear, two side elevations; wall sections and all necessary interior details. Specifications consist of about fifteen pages of typewritten matter.

Full and complete working plans and specifications of this house will be furnished for \$5.00. Cost of this house is from about \$2,750.00, according to the locality in which it is built built. built.

### PRICE

of Blue Prints, together with a complete set of typewritten specifications is

ONLY.

\$5.00

We mail Plans and Specifications the same day order is received.



### PRICE of Blue Prints, together with a complete set of type-

written specifications is

**ONLY** 

\$5.00

They save time and prevent waste of material



First Floor Plan



Second Floor Plan

Size: Width, 26 feet 10 inches; length, 45 feet 2 inches, exclusive of porches

Blue prints consist of cellar and foundation plan; roof plan; first and second floor plans; front, rear, two side elevations; wall sections and all necessary interior details. Specifications consist of about twenty pages of typewritten matter.

Full and complete working plans and specifications of this house will be furnished for \$5.00. Cost of this house is from about \$2,750.00 to about \$2,750.00, according to the locality in which it is





# First Floor Plan

# Size: Width, 32 feet; length, 28 feet, exclusive of porches

Blue prints consist of cellar and foundation plan; roof plan; first and second floor plans; front, rear, two side elevations; wall sections and all necessary interio